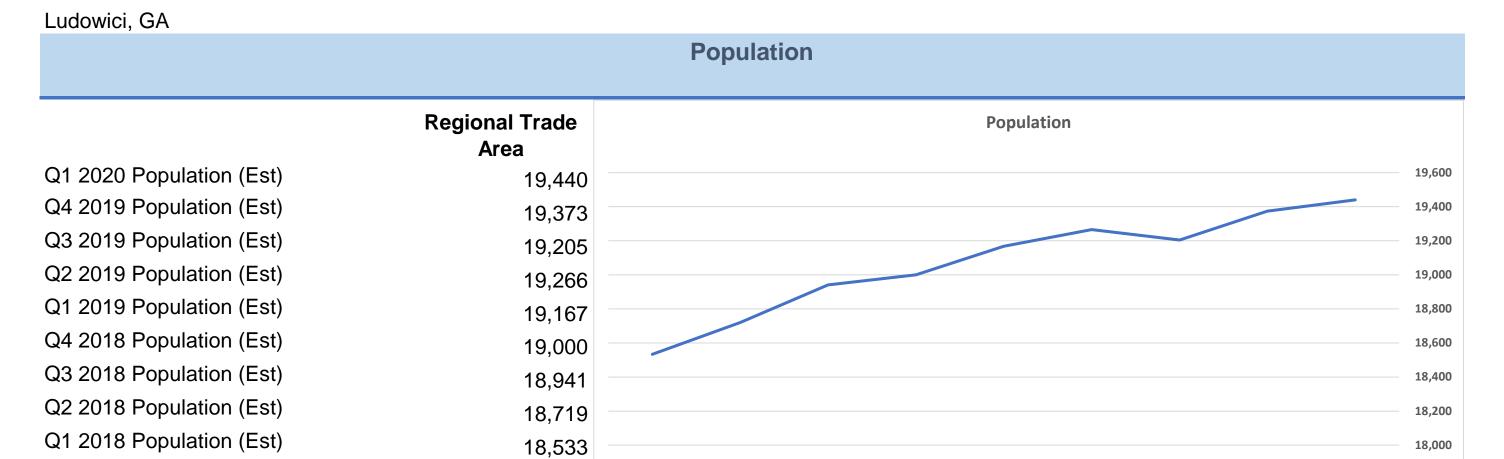

## **Demographic Trends**

Calculated using TAS Retrieval Latitude: 31.713172 Longitude: -81.746064

Sep 21, 2020

Q1 2020

**Population** 

(Est)

Q2 2018

(Est)

(Est)

Population Population Population Population Population Population Population

Q2 2019

(Est)

Q3 2019

(Est)

Q4 2019

(Est)