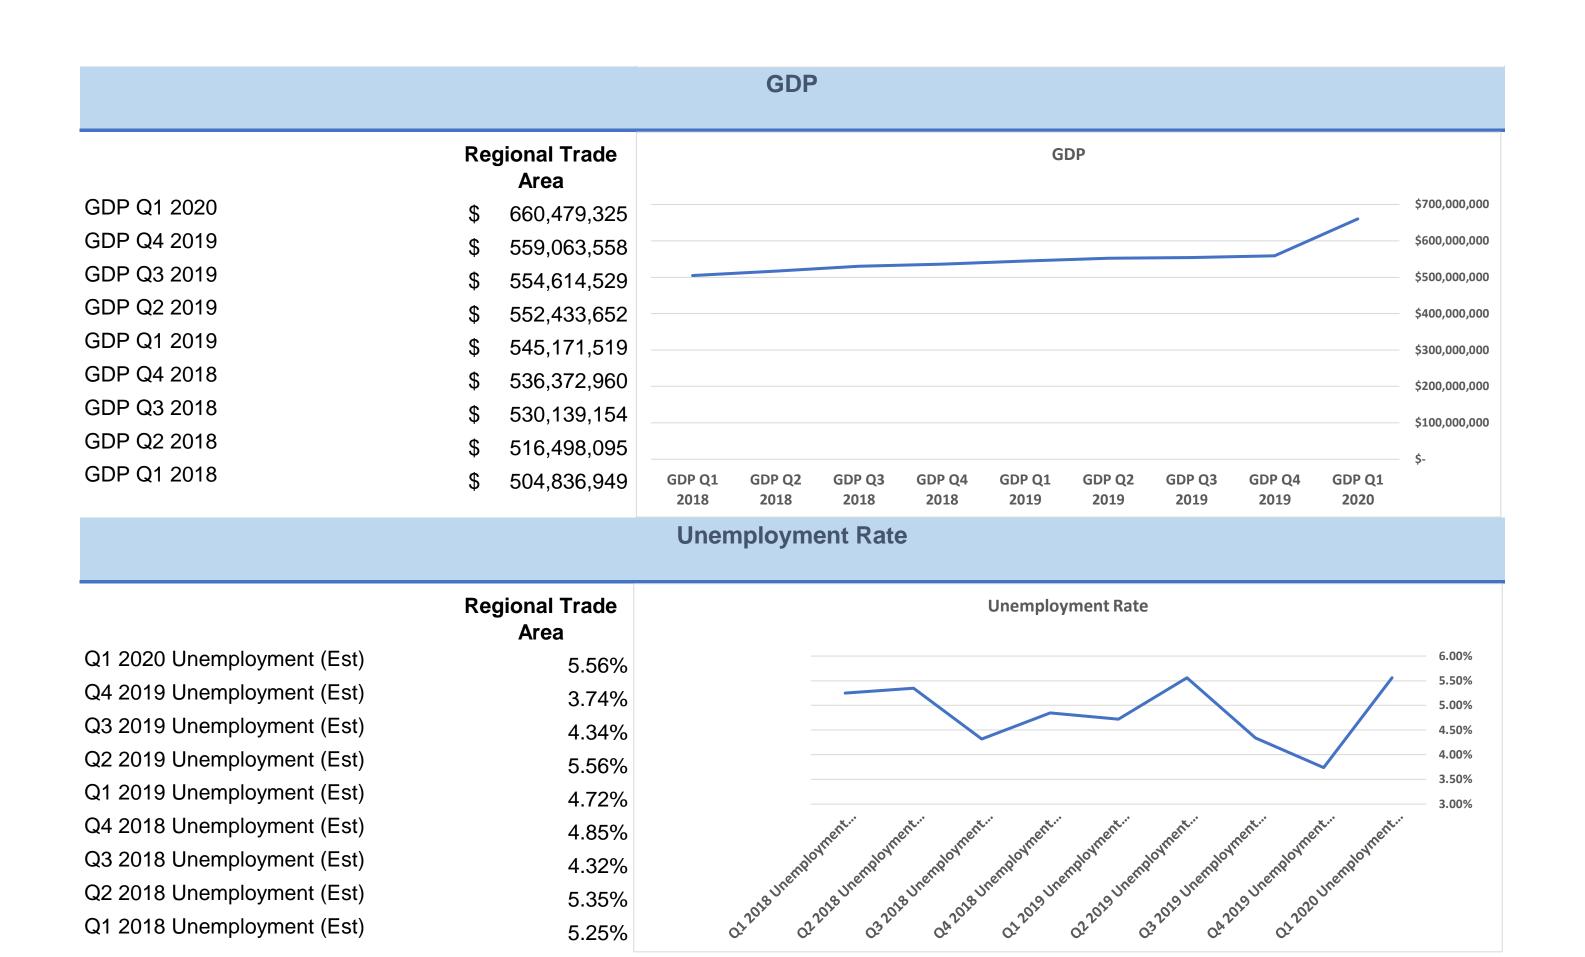

|         |         |         |         |         | \$60,0        |
| verage Home Value Q4 2018 | \$                     | 87,549 |                    |         |         |         |         |         |         |         |         | <b>\$40,0</b> |
| verage Home Value Q3 2018 | \$                     | 88,947 |                    |         |         |         |         |         |         |         |         |               |
| verage Home Value Q2 2018 | \$                     | 89,791 |                    |         |         |         |         |         |         |         |         | <b>\$20,0</b> |
| verage Home Value Q1 2018 | \$                     | 81,357 | Average            | Average | Average | Average | Average | Average | Average | Average | Average | - \$-         |



5.35%

5.25%

Q2 2018 Unemployment (Est)

Q1 2018 Unemployment (Est)