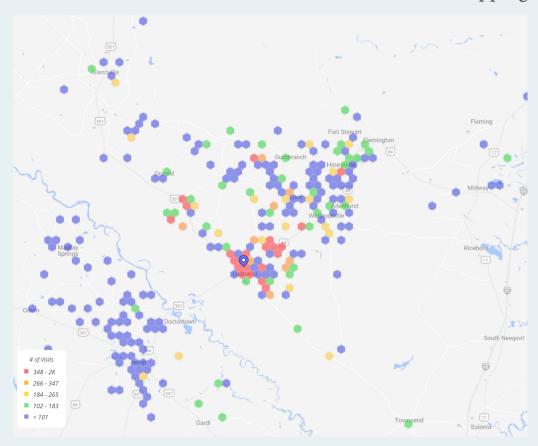

## IGA/Dollar General: Home Location Mobile Mapping

IGA/Dollar General: Work Location Mobile Mapping

IGA/Dollar General: Customer Travel Patterns - Prior Location

IGA/Dollar General: Customer Travel Patterns - Post Location