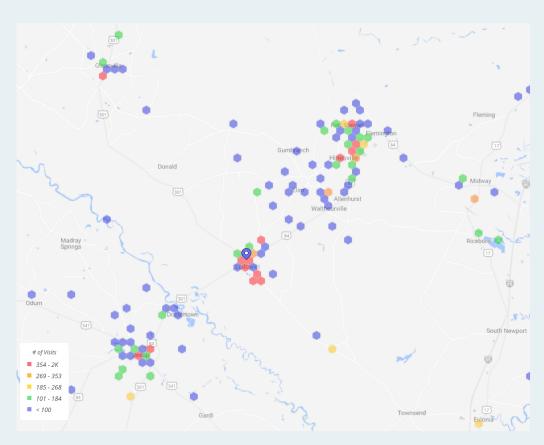

## IGA/Dollar General: Home Location Mobile Mapping

IGA/Dollar General: Work Location Mobile Mapping

IGA/Dollar General: Customer Travel Patterns - Prior Location

IGA/Dollar General: Customer Travel Patterns - Post Location