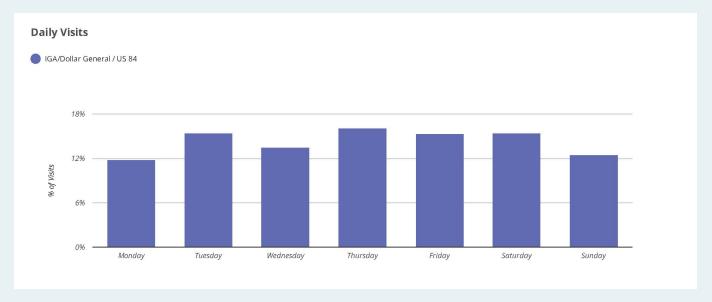

## IGA/Dollar General 9 84 US 84, Ludowici, 31316, GA

Jan 21 - Jun 30, 2020 ×

Metrics Est. # of Customers Est. # of Visits Avg. Visits / Customer Panel Visits 16.2K 2.52 1.5K IGA/Dollar General / US 84 40.8K