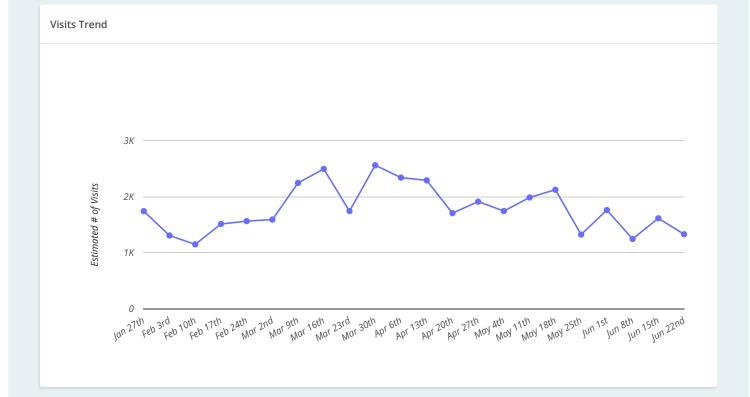

## IGA/Dollar General 9 84 US 84, Ludowici, 31316, GA

Jan 21 - Jun 30, 2020 ×

Metrics Est. # of Customers Est. # of Visits Avg. Visits / Customer Panel Visits 16.2K 2.52 1.5K IGA/Dollar General / US 84 40.8K