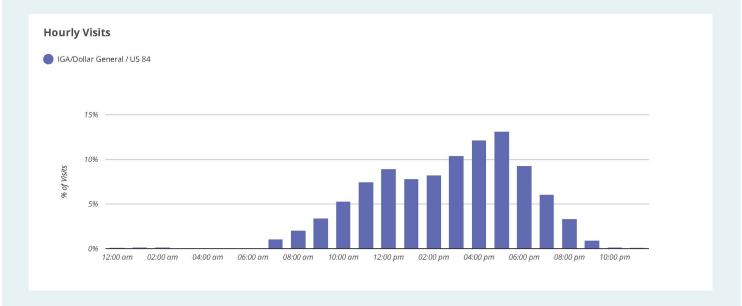

## IGA/Dollar General 9 84 US 84, Ludowici, 31316, GA

Jan 21 - Jun 30, 2020 ×

Metrics Est. # of Customers Est. # of Visits Avg. Visits / Customer Panel Visits 16.2K 2.52 1.5K IGA/Dollar General / US 84 40.8K