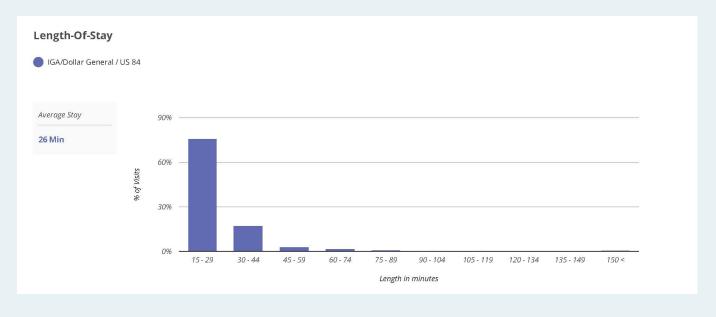

## IGA/Dollar General 9 84 US 84, Ludowici, 31316, GA

Jan 21 - Jun 30, 2020 ×

Metrics Est. # of Customers Est. # of Visits Avg. Visits / Customer Panel Visits 16.2K 2.52 1.5K IGA/Dollar General / US 84 40.8K









## **Trade Area Coverage by Distance**



## IGA/Dollar General: Home Location Mobile Mapping



IGA/Dollar General: Work Location Mobile Mapping



IGA/Dollar General: Customer Travel Patterns - Prior Location



IGA/Dollar General: Customer Travel Patterns - Post Location



## IGA/Dollar General: Customer Journey

| Prior                                   |                           | Post | t                                                   |              |
|-----------------------------------------|---------------------------|------|-----------------------------------------------------|--------------|
| Venue Name                              | Foot-Traffic              |      | Venue Name                                          | Foot-Traffic |
| 1 First Presbyterian Christian Ac