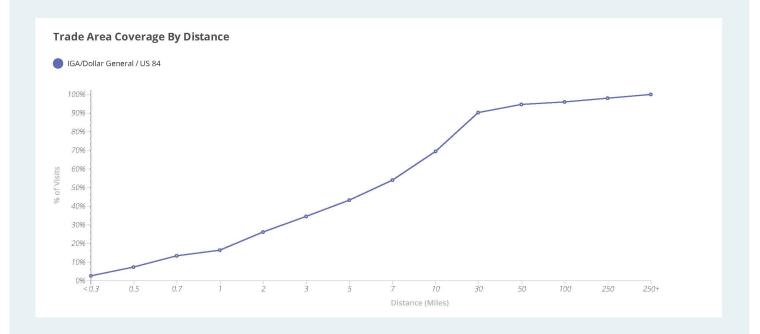

## IGA/Dollar General 9 84 US 84, Ludowici, 31316, GA

Jan 21 - Jun 30, 2020 ×

Metrics Est. # of Customers Est. # of Visits Avg. Visits / Customer Panel Visits 16.2K 2.52 1.5K IGA/Dollar General / US 84 40.8K









## **Trade Area Coverage by Distance**



## IGA/Dollar General: Home Location Mobile Mapping



IGA/Dollar General: Work Location Mobile Mapping



IGA/Dollar General: Customer Travel Patterns - Prior Location



IGA/Dollar General: Customer Travel Patterns - Post Location



## IGA/Dollar General: Customer Journey

| Prior                                   |                           | Post | t                                                   |              |
|-----------------------------------------|---------------------------|------|-----------------------------------------------------|--------------|
| Venue Name                              | Foot-Traffic              |      | Venue Name                                          | Foot-Traffic |
| 1 First Presbyterian Christian Acade    | emy / Bradwell St 2.44%   | 1