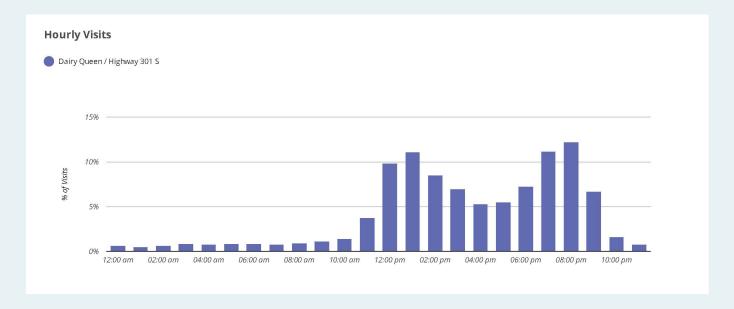

#### Metrics

Est. # of Customers Est. # of Visits Avg. Visits / Customer Panel Visits

Dairy Queen / Highway 301 S 12.6K 23.9K 1.90 1.1K