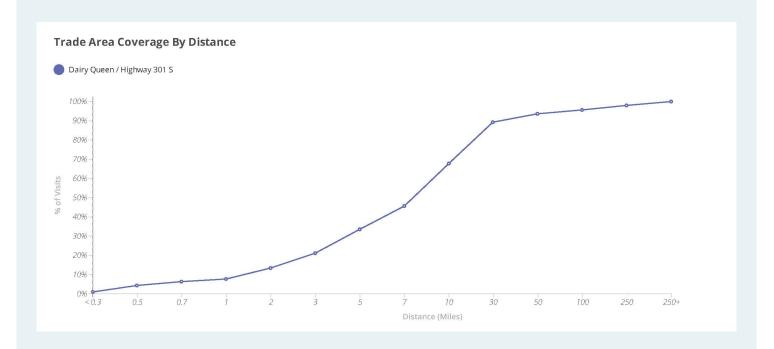

CAPLES



Dairy Queen

•

Highway 301 S, Ludowici, 31316, GA

Jan 21 - Jun 30, 2020 ∨

#### Metrics

Est. # of Customers Est. # of Visits Avg. Visits / Customer Panel Visits

Dairy Queen / Highway 301 S 12.6K 23.9K 1.90 1.1K

### Visits Trend









## **Trade Area Coverage by Distance**



### Dairy Queen: Home Location Mobile Mapping



Dairy Queen: Work Location Mobile Mapping



Dairy Queen: Customer Travel Patterns - Prior Location



Dairy Queen: Customer Travel Patterns - Post Location



# Dairy Queen: Customer Journey

| Prio | r                                                    |              | Post | ŧ                                                    |              |
|------|------------------------------------------------------|--------------|------|------------------------------------------------------|--------------|
|      | Venue Name                                           | Foot-Troffic |      | Venue Name                                           | Foot-Traffic |
| 1    | Long County Recreation Department / Ludowici         | 2.77%        | 1    | Wa