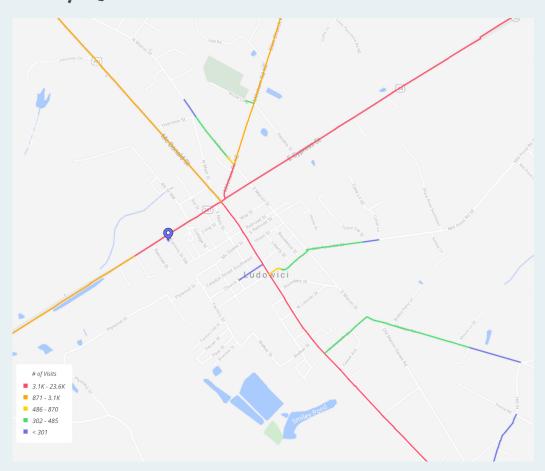

### Dairy Queen: Home Location Mobile Mapping

Dairy Queen: Work Location Mobile Mapping

Dairy Queen: Customer Travel Patterns - Prior Location

Dairy Queen: Customer Travel Patterns - Post Location