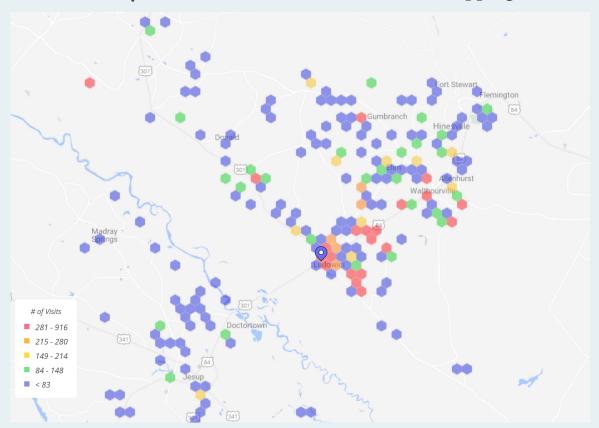

### Dairy Queen: Home Location Mobile Mapping

Dairy Queen: Work Location Mobile Mapping

Dairy Queen: Customer Travel Patterns - Prior Location

Dairy Queen: Customer Travel Patterns - Post Location