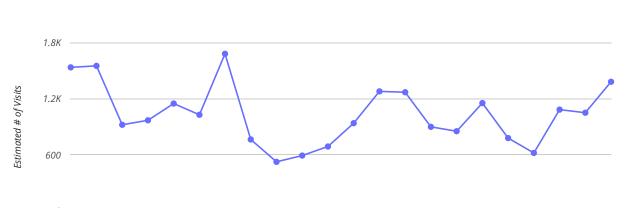

CAPLES



Dairy Queen

•

Highway 301 S, Ludowici, 31316, GA

Jan 21 - Jun 30, 2020 ∨

#### Metrics

Est. # of Customers Est. # of Visits Avg. Visits / Customer Panel Visits

Dairy Queen / Highway 301 S 12.6K 23.9K 1.90 1.1K

### Visits Trend









## **Trade Area Coverage by Distance**



### Dairy Queen: Home Location Mobile Mapping



Dairy Queen: Work Location Mobile Mapping



Dairy Queen: Customer Travel Patterns - Prior Location



Dairy Queen: Customer Travel Patterns - Post Location



# Dairy Queen: Customer Journey

| Prio | r                                                    |              | Post | ŧ                                                    |              |
|------|------------------------------------------------------|--------------|------|------------------------------------------------------|--------------|
|      | Venue Name                                           | Foot-Troffic |      | Venue Name                                           | Foot-Traffic |
| 1    | Long County Recreation Departme