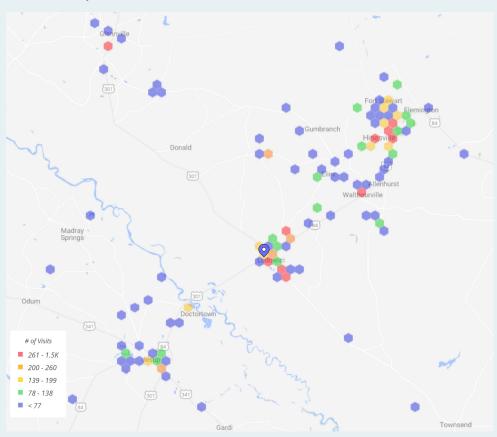

### Dairy Queen: Home Location Mobile Mapping

Dairy Queen: Work Location Mobile Mapping

Dairy Queen: Customer Travel Patterns - Prior Location

Dairy Queen: Customer Travel Patterns - Post Location