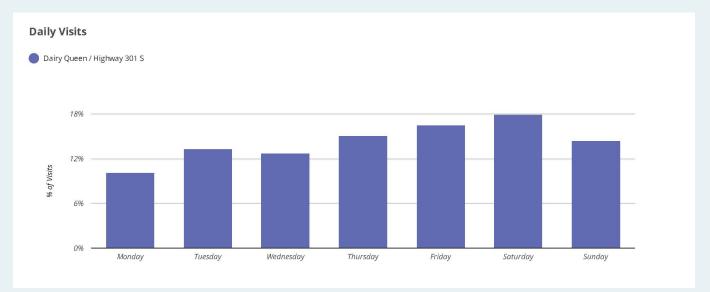

#### Metrics

Est. # of Customers Est. # of Visits Avg. Visits / Customer Panel Visits

Dairy Queen / Highway 301 S 12.6K 23.9K 1.90 1.1K