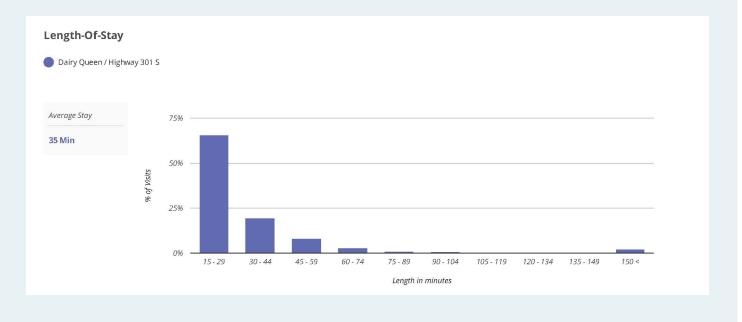

#### Metrics

Est. # of Customers Est. # of Visits Avg. Visits / Customer Panel Visits

Dairy Queen / Highway 301 S 12.6K 23.9K 1.90 1.1K