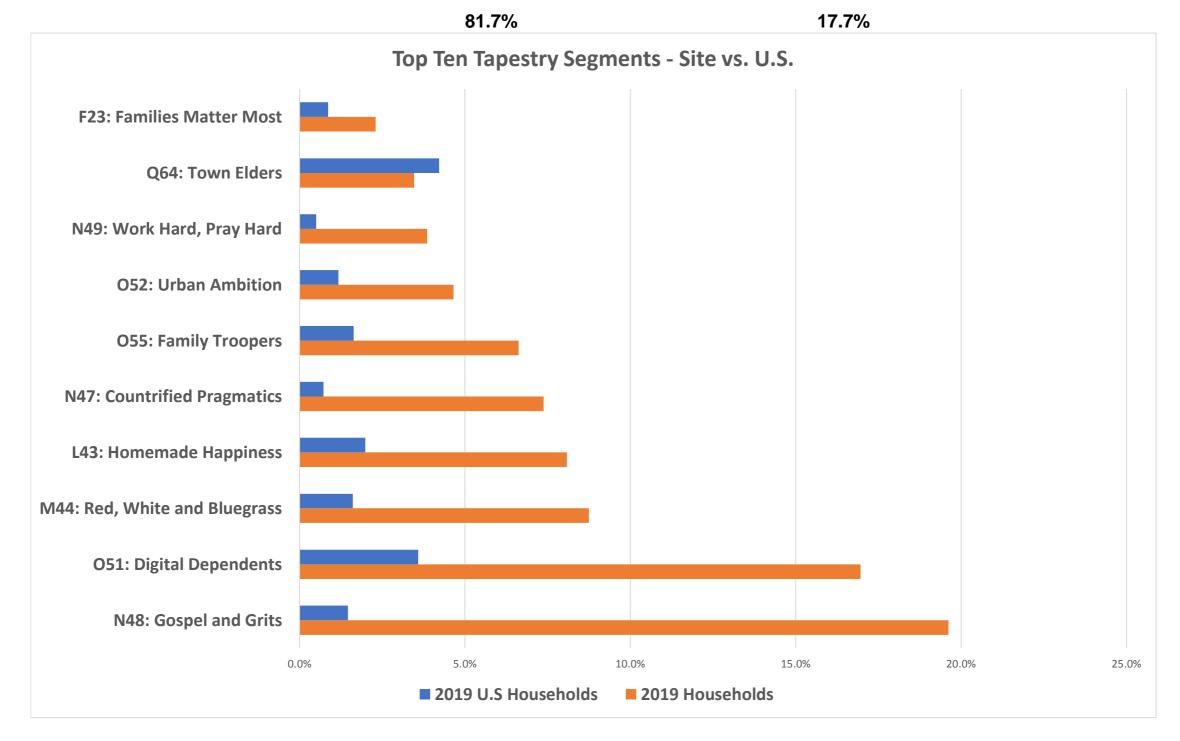

## Ludowici, GA

**Mosaic: Segmentation** 

Calculated using TAS Retrieval

Latitude: 31.713172 Longitude: -81.746064

Regional Trade Area

|      |                                | 2019 Households |                       | 2019 U.S Households |                       |       |
|------|--------------------------------|-----------------|-----------------------|---------------------|-----------------------|-------|
| Rank | Tapestry Segment               | Percent         | Cumulative<br>Percent | Percent             | Cumulative<br>Percent | Index |
| 1    | N48: Gospel and Grits          | 19.6%           | 19.6%                 | 1.5%                | 1.5%                  | 13    |
| 2    | O51: Digital Dependents        | 17.0%           | 36.6%                 | 3.6%                | 5.1%                  | 5     |
| 3    | M44: Red, White and Bluegrass  | 8.8%            | 45.3%                 | 1.6%                | 6.7%                  | 5     |
| 4    | <b>L43: Homemade Happiness</b> | 8.1%            | 53.4%                 | 2.0%                | 8.6%                  | 4     |
| 5    | N47: Countrified Pragmatics    | 7.4%            | 60.8%                 | 0.7%                | 9.4%                  | 10    |
|      |                                | 60.8%           |                       | 9.4%                |                       |       |
| 6    | O55: Family Troopers           | 6.6%            | 67.4%                 | 1.6%                | 11.0%                 | 4     |
| 7    | O52: Urban Ambition            | 4.7%            | 72.1%                 | 1.2%                | 12.2%                 | 4     |
| 8    | N49: Work Hard, Pray Hard      | 3.9%            | 75.9%                 | 0.5%                | 12.7%                 | 8     |
| 9    | Q64: Town Elders               | 3.5%            | 79.4%                 | 4.2%                | 16.9%                 | 1     |
| 10   | F23: Families Matter Most      | 2.3%            | 81.7%                 | 0.9%                | 17.7%                 | 3     |
|      |                                | 20.9%           |                       | 8.4%                |                       |       |