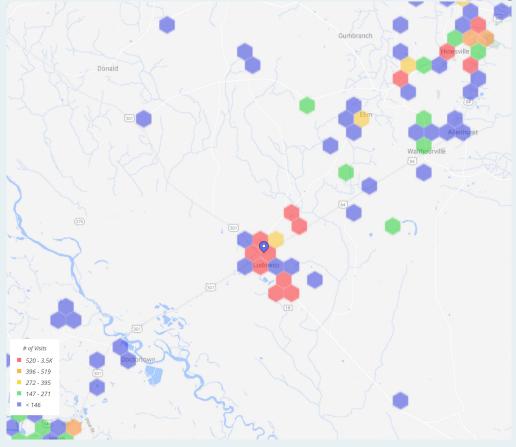

NextSite | IGA/Dollar General 

§ 84 US 84, Ludowici, 31316, GA

•

Feb 01, 2019 - Jan 31, 2020 V

| trics                             |                     |                  |                        |              |
|-----------------------------------|---------------------|------------------|------------------------|--------------|
|                                   | Est. # of Customers | Est. # of Visits | Avg. Visits / Customer | Panel Visits |
| <b>IGA/Dollar General</b> / US 84 | 19.8K               | 69.4K            | 3.50                   | 2.2K         |









#### **Trade Area Coverage by Distance**



IGA/Dollar General: Home Location Mobile Mapping



IGA/Dollar General: Work Location Mobile Mapping



#### IGA/Dollar General: Customer Travel Patterns - Prior Location



#### IGA/Dollar General: Customer Travel Patterns - Post Location



# IGA/Dollar General: Customer Journey

| Pric | r                                                      |              | Post | t                                                  |              |
|------|--------------------------------------------------------|--------------|------|----------------------------------------------------|--------------|
|      | Venue Name                                             | Foot-Traffic |      | Venue Name                                         | Foot-Traffic |
| 1    | First Presbyterian Christian Academy / Bradwell St     | 3.47%        | 1    | Long County Recreation Department / Ludowici       | 1.09%