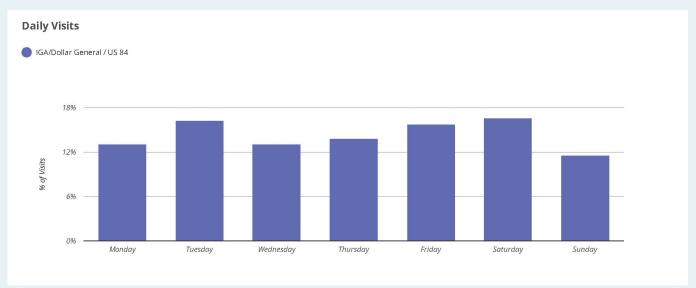

NextSite | IGA/Dollar General 

§ 84 US 84, Ludowici, 31316, GA

•

Feb 01, 2019 - Jan 31, 2020 V

| trics                             |                     |                  |                        |              |
|-----------------------------------|---------------------|------------------|------------------------|--------------|
|                                   | Est. # of Customers | Est. # of Visits | Avg. Visits / Customer | Panel Visits |
| <b>IGA/Dollar General</b> / US 84 | 19.8K               | 69.4K            | 3.50                   | 2.2K         |