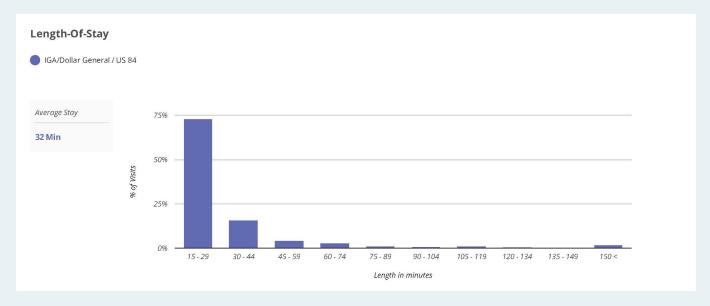

NextSite | IGA/Dollar General 

§ 84 US 84, Ludowici, 31316, GA

•

Feb 01, 2019 - Jan 31, 2020 V

| trics                             |                     |                  |                        |              |
|-----------------------------------|---------------------|------------------|------------------------|--------------|
|                                   | Est. # of Customers | Est. # of Visits | Avg. Visits / Customer | Panel Visits |
| <b>IGA/Dollar General</b> / US 84 | 19.8K               | 69.4K            | 3.50                   | 2.2K         |