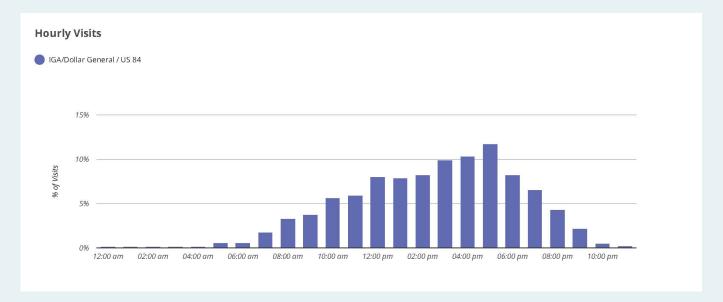

NextSite | IGA/Dollar General 

§ 84 US 84, Ludowici, 31316, GA

•

Feb 01, 2019 - Jan 31, 2020 V

| trics                             |                     |                  |                        |              |
|-----------------------------------|---------------------|------------------|------------------------|--------------|
|                                   | Est. # of Customers | Est. # of Visits | Avg. Visits / Customer | Panel Visits |
| <b>IGA/Dollar General</b> / US 84 | 19.8K               | 69.4K            | 3.50                   | 2.2K         |