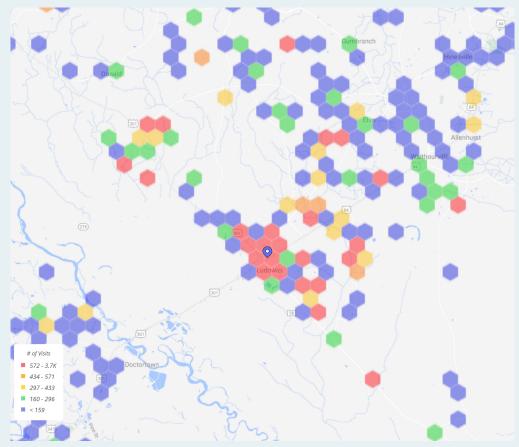

NextSite | IGA/Dollar General 

§ 84 US 84, Ludowici, 31316, GA

•

Feb 01, 2019 - Jan 31, 2020 V

| trics                             |                     |                  |                        |              |
|-----------------------------------|---------------------|------------------|------------------------|--------------|
|                                   | Est. # of Customers | Est. # of Visits | Avg. Visits / Customer | Panel Visits |
| <b>IGA/Dollar General</b> / US 84 | 19.8K               | 69.4K            | 3.50                   | 2.2K         |









#### **Trade Area Coverage by Distance**



IGA/Dollar General: Home Location Mobile Mapping



IGA/Dollar General: Work Location Mobile Mapping



#### IGA/Dollar General: Customer Travel Patterns - Prior Location



#### IGA/Dollar General: Customer Travel Patterns - Post Location



# IGA/Dollar General: Customer Journey

| Pric | r                                                      |              | Post | t                                                  |              |
|------|--------------------------------------------------------|--------------|------|----------------------------------------------------|--------------|
|      | Venue Name                                             | Foot-Traffic |      | Venue Name                                         | Foot-Traffic |
| 1    | First Presbyterian Christian Academy / Bradwell St     | 3.47%        | 1    | Long County