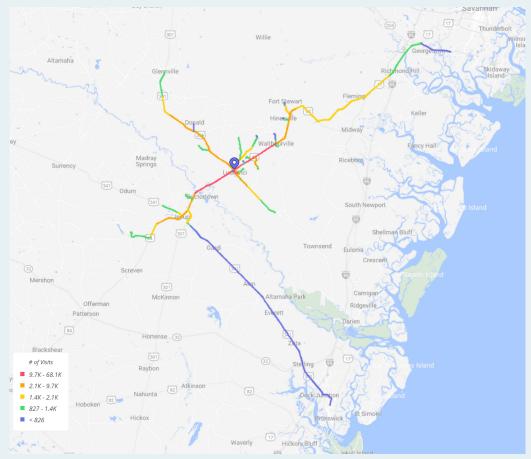

NextSite | IGA/Dollar General 

§ 84 US 84, Ludowici, 31316, GA

•

Feb 01, 2019 - Jan 31, 2020 V

| trics                             |                     |                  |                        |              |
|-----------------------------------|---------------------|------------------|------------------------|--------------|
|                                   | Est. # of Customers | Est. # of Visits | Avg. Visits / Customer | Panel Visits |
| <b>IGA/Dollar General</b> / US 84 | 19.8K               | 69.4K            | 3.50                   | 2.2K         |









#### **Trade Area Coverage by Distance**



IGA/Dollar General: Home Location Mobile Mapping



IGA/Dollar General: Work Location Mobile Mapping



#### IGA/Dollar General: Customer Travel Patterns - Prior Location



#### IGA/Dollar General: Customer Travel Patterns - Post Location



# IGA/Dollar General: Customer Journey

| Pric | r                                                      |              | Post | t                                                  |              |
|------|--------------------------------------------------------|--------------|------|----------------------------------------------------|--------------|
|      | Venue Name                                             | Foot-Traffic |      | Venue Name                                         | Foot-Traffic |
| 1    | First Presbyterian Christian Academy / Bradwell St     | 3.47%        | 1    | Long County Recreation Department / Ludowici       | 1.09%        |
| 2    | Walmart Supercenter / N 1st St                         |