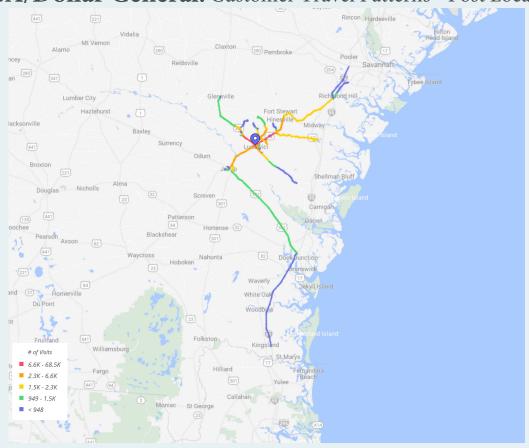

eb 01, 2019 - Jan 31, 2020 V

| trics                             |                     |                  |                        |              |
|-----------------------------------|---------------------|------------------|------------------------|--------------|
|                                   | Est. # of Customers | Est. # of Visits | Avg. Visits / Customer | Panel Visits |
| <b>IGA/Dollar General</b> / US 84 | 19.8K               | 69.4K            | 3.50                   | 2.2K         |









#### **Trade Area Coverage by Distance**



IGA/Dollar General: Home Location Mobile Mapping



IGA/Dollar General: Work Location Mobile Mapping



#### IGA/Dollar General: Customer Travel Patterns - Prior Location



#### IGA/Dollar General: Customer Travel Patterns - Post Location



# IGA/Dollar General: Customer Journey

| Pric | r                                                      |              | Post | t                                                  |              |
|------|--------------------------------------------------------|--------------|------|----------------------------------------------------|--------------|
|      | Venue Name                                             | Foot-Traffic |      | Venue Name                                         | Foot-Traffic |
| 1    | First Presbyterian Christian Academy / Bradwell St     | 3.47%        | 1    | Long County Recreation Department / Ludowici       | 1.09%        |
| 2    | Walmart Supercenter / N 1st St                         | 1.46%        | 2    | Walmart Supercenter / W Oglethorpe Hwy