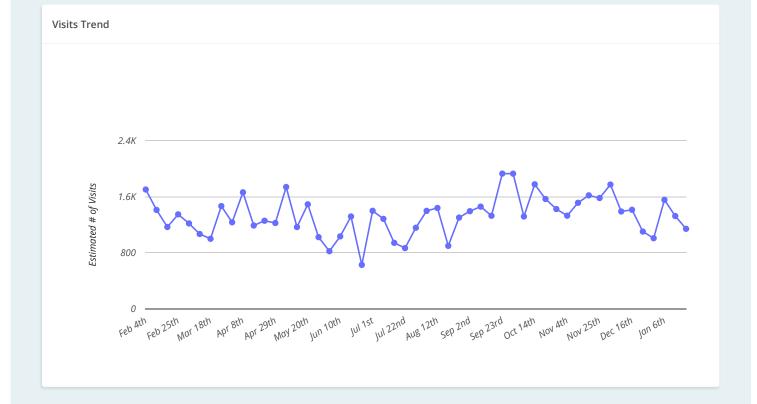

NextSite | IGA/Dollar General 

§ 84 US 84, Ludowici, 31316, GA

•

Feb 01, 2019 - Jan 31, 2020 V

| trics                             |                     |                  |                        |              |
|-----------------------------------|---------------------|------------------|------------------------|--------------|
|                                   | Est. # of Customers | Est. # of Visits | Avg. Visits / Customer | Panel Visits |
| <b>IGA/Dollar General</b> / US 84 | 19.8K               | 69.4K            | 3.50                   | 2.2K         |