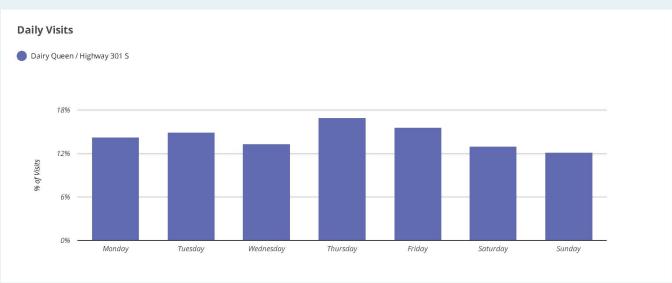

• Highway 301 S, Ludowici, 31316, GA

Feb 01, 2019 - Jan 31, 2020 ×

Metrics Est. # of Customers Est. # of Visits Avg. Visits / Customer Panel Visits

Dairy Queen / Highway 301 S 23.1K 64.3K 2.78 2.2K

#### Visits Trend









## **Trade Area Coverage by Distance**



Dairy Queen: Home Location Mobile Mapping



Dairy Queen: Work Location Mobile Mapping



### Dairy Queen: Customer Travel Patterns - Prior Location



## Dairy Queen: Customer Travel Patterns - Post Location



# Dairy Queen: Customer Journey

| Name   | Prior |                                                    | Post         |    |                                                    |              |
|------------------------------------------------------------------------------------------------------------------------------------------------------------------------------------------------------------------------------------------------------------------------------------------------------------------------------------------------------------