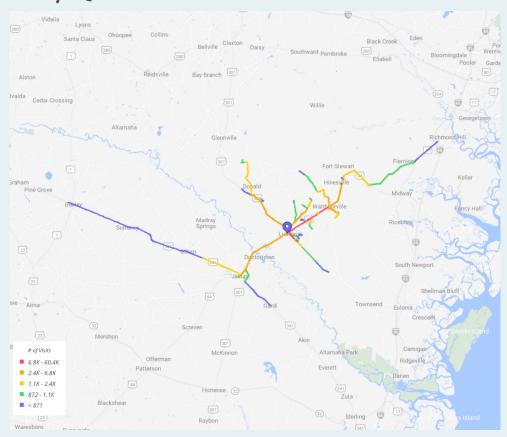

### Dairy Queen: Customer Travel Patterns - Prior Location

## Dairy Queen: Customer Travel Patterns - Post Location