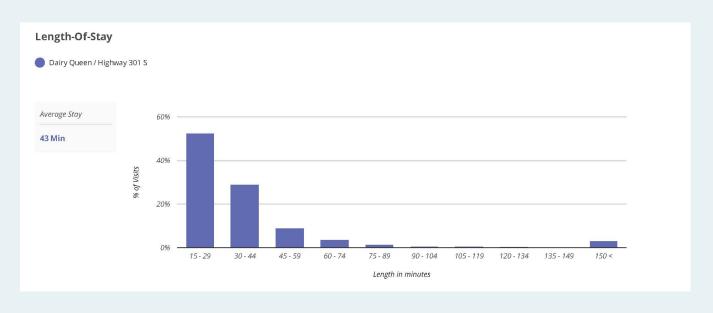

• Highway 301 S, Ludowici, 31316, GA

Feb 01, 2019 - Jan 31, 2020 ×

Metrics Est. # of Customers Est. # of Visits Avg. Visits / Customer Panel Visits

Dairy Queen / Highway 301 S 23.1K 64.3K 2.78 2.2K

#### Visits Trend









## **Trade Area Coverage by Distance**



Dairy Queen: Home Location Mobile Mapping



Dairy Queen: Work Location Mobile Mapping



### Dairy Queen: Customer Travel Patterns - Prior Location



## Dairy Queen: Customer Travel Patterns - Post Location



# Dairy Queen: Customer Journey

| Name   | Prior |                                                    | Post         |    |                                                    |              |
|--------------------------------------------------------------------------------------------------------------------------------------------------------------------------------------------------------------------------------------------------------------------------------------------------------------------------------------------------------------