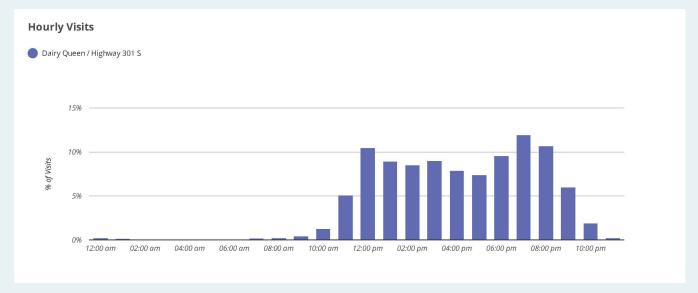

• Highway 301 S, Ludowici, 31316, GA

Feb 01, 2019 - Jan 31, 2020 ×

Metrics Est. # of Customers Est. # of Visits Avg. Visits / Customer Panel Visits

Dairy Queen / Highway 301 S 23.1K 64.3K 2.78 2.2K

#### Visits Trend









## **Trade Area Coverage by Distance**



Dairy Queen: Home Location Mobile Mapping



Dairy Queen: Work Location Mobile Mapping



### Dairy Queen: Customer Travel Patterns - Prior Location



## Dairy Queen: Customer Travel Patterns - Post Location



# Dairy Queen: Customer Journey

| Name   | Prior |                                                    | Post         |    |                                                    |              |
|----------------------------------------------------------------------------------------------------------------------------------------------------------------------------------------------------------------------------------------------------------------------------------------------------------------------------------------------------------