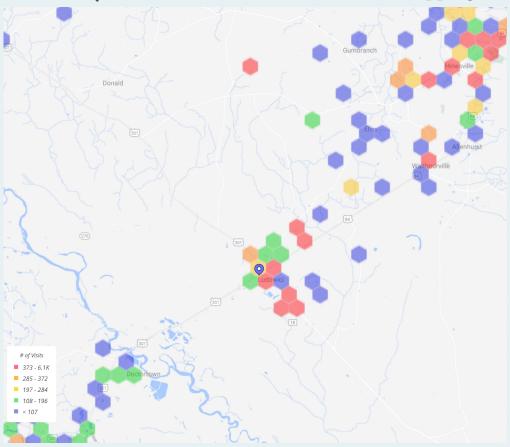

• Highway 301 S, Ludowici, 31316, GA

Feb 01, 2019 - Jan 31, 2020 ×

Metrics Est. # of Customers Est. # of Visits Avg. Visits / Customer Panel Visits

Dairy Queen / Highway 301 S 23.1K 64.3K 2.78 2.2K

#### Visits Trend









## **Trade Area Coverage by Distance**



Dairy Queen: Home Location Mobile Mapping



Dairy Queen: Work Location Mobile Mapping



### Dairy Queen: Customer Travel Patterns - Prior Location



## Dairy Queen: Customer Travel Patterns - Post Location



# Dairy Queen: Customer Journey

| Name   | Prior |                                                    | Post         |    |                                                    |              |
|--------------------------------------------------------------------------------------------------------------------------------------------------------------------------------------------------------------------------------------------------------------------------------------------------------------------------------------------------------------------------------------------------------------------------------------------------------------------------------------------------