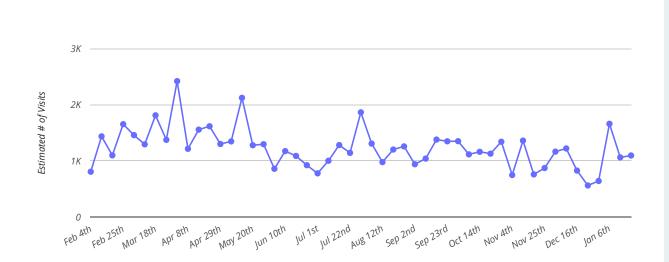

• Highway 301 S, Ludowici, 31316, GA

Feb 01, 2019 - Jan 31, 2020 ×

Metrics Est. # of Customers Est. # of Visits Avg. Visits / Customer Panel Visits

Dairy Queen / Highway 301 S 23.1K 64.3K 2.78 2.2K

#### Visits Trend









## **Trade Area Coverage by Distance**



Dairy Queen: Home Location Mobile Mapping



Dairy Queen: Work Location Mobile Mapping



### Dairy Queen: Customer Travel Patterns - Prior Location



## Dairy Queen: Customer Travel Patterns - Post Location



# Dairy Queen: Customer Journey

| Name   | Prior |                                                    | Post         |    |                                                    |              |
|--------------------------------------------------------------------------------------------------------------------------------------------------------------------------------------------------------------------------------------------------------------------------------------------------------------------------------------------------------