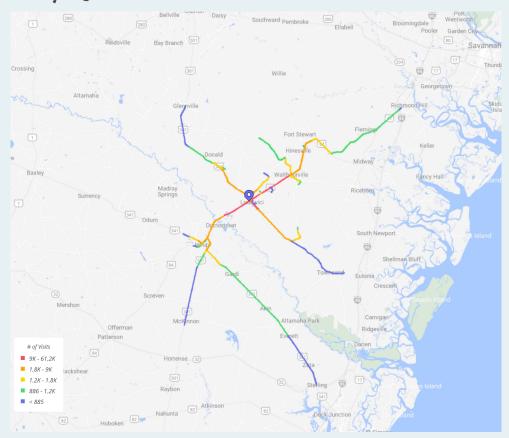

## **Trade Area Coverage by Distance**

Dairy Queen: Home Location Mobile Mapping

Dairy Queen: Work Location Mobile Mapping