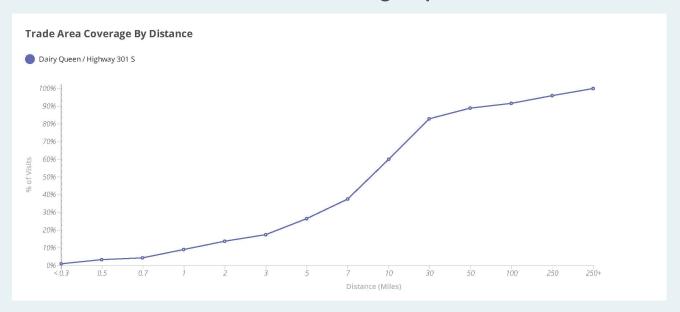

## **Trade Area Coverage by Distance**

Dairy Queen: Home Location Mobile Mapping

Dairy Queen: Work Location Mobile Mapping