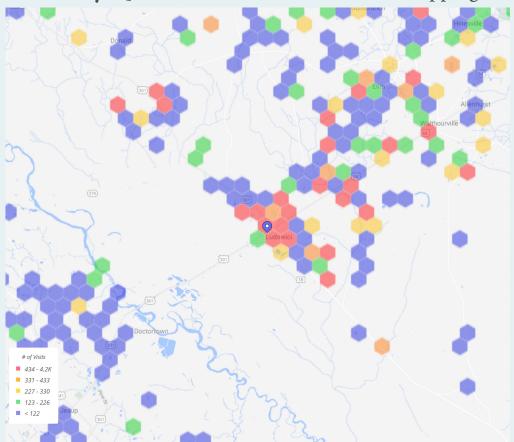

• Highway 301 S, Ludowici, 31316, GA

Feb 01, 2019 - Jan 31, 2020 ×

Metrics Est. # of Customers Est. # of Visits Avg. Visits / Customer Panel Visits

Dairy Queen / Highway 301 S 23.1K 64.3K 2.78 2.2K

#### Visits Trend









## **Trade Area Coverage by Distance**



Dairy Queen: Home Location Mobile Mapping



Dairy Queen: Work Location Mobile Mapping



### Dairy Queen: Customer Travel Patterns - Prior Location



## Dairy Queen: Customer Travel Patterns - Post Location



# Dairy Queen: Customer Journey

| Name   | Prior |                                                    | Post         |    |                                                    |              |
|-----------------------------------------------------------------------------------------------------------------------------------------------------------------------------------------------------------------------------------------------------------------------------------------------------------------------------------------------------------------------------------------------------------------------------------------------------